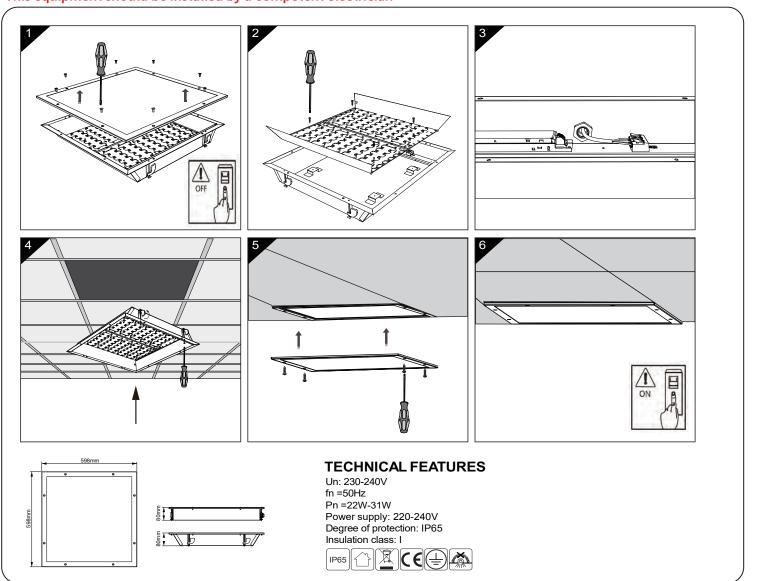

## **Installation Instructions: Arial Endure 70030**

Revision Date 27.6.2024 1

Read these instructions before installation and retain for future reference This equipment should be installed by a competent electrician

## **Important User Advice**

- · The ambient room temperature should not exceed 35°C.
- Ensure that there is adequate free air ventilation around the fitting.
- · Always switch off mains supply before installing.